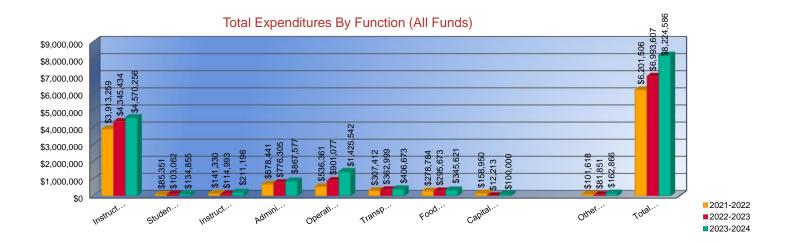

#### **Total Expenditures By Function (All Funds)**

|                                 | 2021-2022   | 2022-2023   | 2023-2024   |
|---------------------------------|-------------|-------------|-------------|
|                                 | Actual      | Actual      | Budget      |
| Instruction                     | \$3,913,259 | \$4,345,434 | \$4,570,256 |
| Student Support                 | \$85,351    | \$103,062   | \$134,855   |
| Instructional Support           | \$141,330   | \$114,993   | \$211,196   |
| Administration & Support        | \$678,441   | \$776,305   | \$867,577   |
| Operations & Maintenance        | \$536,361   | \$901,077   | \$1,425,542 |
| Transportation                  | \$307,412   | \$362,999   | \$406,673   |
| Food Services                   | \$278,784   | \$295,673   | \$345,621   |
| Capital Improvements            | \$158,950   | \$12,213    | \$100,000   |
| Debt Services                   | \$0         | \$0         | \$0         |
| Other Costs                     | \$101,618   | \$81,851    | \$162,866   |
| Total Expenditures <sup>1</sup> | \$6,201,506 | \$6,993,607 | \$8,224,586 |

 Funds Included: (06) General, (07) Federal Funds, (08) Supplemental General, (10) Adult Education, (11) Preschool-Aged At-Risk, (12) Adult Supplemental Education, (13) At Risk (K-12), (14) Bilingual Education, (15) Virtual Education, (16) Capital Outlay, (18) Driver Education, (22) Extraordinary School Program, (26) Professional Development, (28) Parent Education, (29) Summer School, (30) Special Education, (34) Career and Postsecondary Education, (35) Gifts & Grants, (42) Special Liability Expense, (44) School Retirement, (51) KPERS Special Retirement Contribution, (53) Contingency Reserve, (55) Textbook & Student Material Revolving, (56) Activity Fund, (62) Bond & Interest #1, (63) Bond & Interest #2, (66) No-Fund Warrant, (67) Special Assessment, and (78) Special Education Coop Fund.