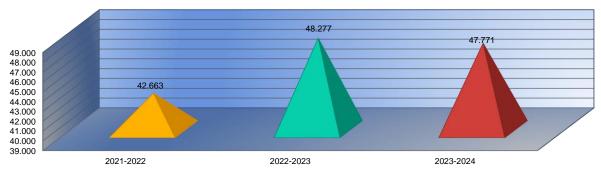

|                                 | 2021-2022 | 2022-2023 | 2023-2024 |
|---------------------------------|-----------|-----------|-----------|
|                                 | Actual    | Actual    | Budget    |
| Instruction                     | \$9,655   | \$10,517  | \$10,856  |
| Student Support                 | \$211     | \$249     | \$320     |
| Instructional Support           | \$349     | \$278     | \$502     |
| Administration & Support        | \$1,674   | \$1,879   | \$2,061   |
| Operations & Maintenance        | \$1,323   | \$2,181   | \$3,386   |
| Transportation                  | \$758     | \$879     | \$966     |
| Food Services                   | \$688     | \$716     | \$821     |
| Capital Improvements            | \$392     | \$30      | \$238     |
| Debt Services                   | \$0       | \$0       | \$0       |
| Other Costs                     | \$251     | \$198     | \$387     |
| Total Expenditures <sup>1</sup> | \$15,301  | \$16,925  | \$19,536  |
| Enrollment (FTE) <sup>2</sup>   | 405.3     | 413.2     | 421.0     |