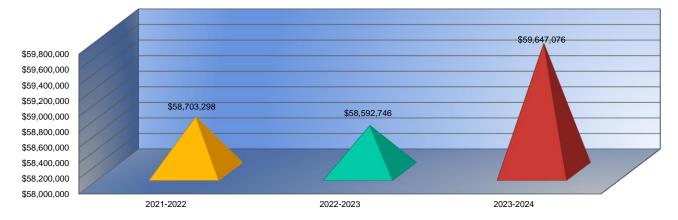

#### Summary of Total Expenditures by Function (All Funds)

|                                   | 2021-2022            | % of  | 2022-2023   | % of  | %      | 2023-2024   | % of  | %      |
|-----------------------------------|----------------------|-------|-------------|-------|--------|-------------|-------|--------|
|                                   | Actual               | Total | Actual      | Total | Change | Budget      | Total | Change |
| Instruction                       | \$3,913,259          | 63%   | \$4,345,434 | 62%   | 11%    | \$4,570,256 | 56%   | 5%     |
| Student Support Services          | \$85,351             | 1%    | \$103,062   | 1%    | 21%    | \$134,855   | 2%    | 31%    |
| Instructional Support Services    | \$141,330            | 2%    | \$114,993   | 2%    | -19%   | \$211,196   | 3%    | 84%    |
| Administration & Support          | \$678,441            | 11%   | \$776,305   | 11%   | 14%    | \$867,577   | 11%   | 12%    |
| Operations & Maintenance          | \$536,361            | 9%    | \$901,077   | 13%   | 68%    | \$1,425,542 | 17%   | 58%    |
| Transportation                    | \$307,412            | 5%    | \$362,999   | 5%    | 18%    | \$406,673   | 5%    | 12%    |
| Food Services                     | \$278,784            | 4%    | \$295,673   | 4%    | 6%     | \$345,621   | 4%    | 17%    |
| Capital Improvements              | \$158,950            | 3%    | \$12,213    | 0%    | -92%   | \$100,000   | 1%    | 719%   |
| Debt Services                     | \$0                  | 0%    | \$0         | 0%    | 0%     | \$0         | 0%    | 0%     |
| Other Costs                       | \$101,618            | 2%    | \$81,851    | 1%    | -19%   | \$162,866   | 2%    | 99%    |
| Total Expenditures <sup>1</sup>   | 6,201,506            | 100%  | \$6,993,607 | 100%  | 13%    | \$8,224,586 | 100%  | 18%    |
| Amount per Pupil                  | \$15,301             |       | \$16,925    |       | 11%    | \$19,536    |       | 15%    |
| Current Expenditures <sup>2</sup> | \$5,873,697          | 100%  | \$6,544,253 | 100%  | 11%    | \$6,690,322 | 100%  | 2%     |
| Amount per Pupil                  | \$14,492             |       | \$15,838    |       | 9%     | \$15,892    |       | 0%     |
| Percent of Expenditures for Instr | ruction <sup>3</sup> |       |             |       |        | •           |       |        |
| Total Expenditures                | \$3,856,882          | 62%   | \$4,230,392 | 60%   | -2%    | \$4,475,656 | 54%   | -6%    |
| Current Expenditures              | \$3,856,882          | 66%   | \$4,230,392 | 65%   | -1%    | \$4,475,656 | 67%   | 2%     |