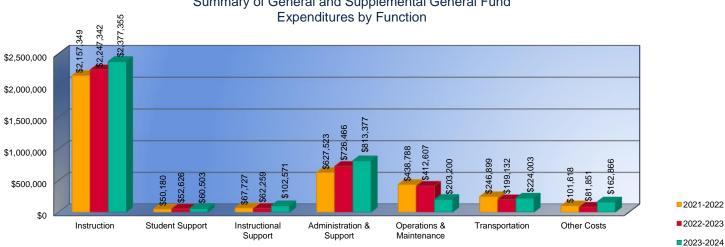

#### Summary of General and Supplemental General Fund **Expenditures by Function\***

|                          |             | %     |             | %     |        |             | %     |        |
|--------------------------|-------------|-------|-------------|-------|--------|-------------|-------|--------|
|                          | 2021-2022   | of    | 2022-2023   | of    | %      | 2023-2024   | of    | %      |
|                          | Actual      | Total | Actual      | Total | Change | Budget      | Total | Change |
| Instruction              | \$2,157,349 | 58%   | \$2,247,342 | 59%   | 4%     | \$2,377,355 | 60%   | 6%     |
| Student Support          | \$50,180    | 1%    | \$52,626    | 1%    | 5%     | \$60,503    | 2%    | 15%    |
| Instructional Support    | \$67,727    | 2%    | \$62,259    | 2%    | -8%    | \$102,571   | 3%    | 65%    |
| Administration & Support | \$627,523   | 17%   | \$726,466   | 19%   | 16%    | \$813,377   | 21%   | 12%    |
| Operations & Maintenance | \$438,788   | 12%   | \$412,607   | 11%   | -6%    | \$203,200   | 5%    | -51%   |
| Transportation           | \$246,899   | 7%    | \$199,132   | 5%    | -19%   | \$224,003   | 6%    | 12%    |
| Capital Improvements     | \$0         | 0%    | \$0         | 0%    | 0%     | \$0         | 0%    | 0%     |
| Other Costs              | \$101,618   | \$0   | \$81,851    | \$0   | -19%   | \$162,866   | 4%    | 99%    |
| Total Expenditures       | \$3,690,084 | 100%  | \$3,782,283 | 100%  | 2%     | \$3,943,875 | 100%  | 4%     |
| Amount per Pupil         | \$9,105     |       | \$9,154     |       | 1%     | \$9,368     |       | 2%     |

\*The Summary of General and Supplemental General Fund Expenditures by Function comes from pages 6-13 and is the sum of the "General Fund" and "Supplemental General Fund" line items.

### Summary of General and Supplemental General Fund