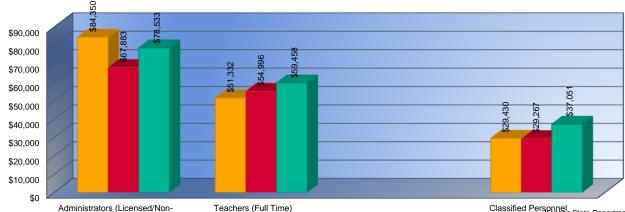

ract should be reported as 1.0; FTE for Principals with a 10-12 month contract should be reported as 1.0; FTE for Superintendents with a 12 month contract should be reported as 1.0.

\*\*FTE of 1.0 for Non-Licensed Administrators, Classified Personnel and Substitutes/Temporary should be based upon 2,080 hours.

\*\*\*Employee reduction plans include benefits received by employees under a Section 125 Salary Reduction Agreement. Does not include social security, workers' compensation, and unemployment insurance.

\*\*\*\*Board paid fringe benefits (employer paid) include group life, group health, disability income, accidental death and dismemberment, and hospital surgical, and/or medical expense insurance. Does not include social security, workers' compensation, and unemployment insurance.



#### **Average Salaries**

Classified Personnel Kansas State Department of Education | www.ksde.org

### **Public School District Reports** KSDE's Data Central

#### Kansas K-12 Reports

- Attendance & Enrollment
- Inclement Weather & In-Service Date
- Graduate & Dropout
- Crime

#### School Finance Reports

#### Warehouse

- Assessed Valuation
- Cash Balance
- Headcount Enrollment
- Mill Levies
- Personnel (Certified & Non-Certified)
- Salary
- Bond
- State Foundation Aid & LOB
- Expenditure
- Kindergarten Formats
- Meal Pricing
- Expenditure
- Pupil to Teacher Ratio
- Transportation

#### Kansas State Building Report Card

- Attendance Rate
- IDEA Performance Plan
- Performance Level
- School Violence
- Assessments (NAEP)
  - Reading
  - Mathematics

- Personnel (Certified & Non-Certif