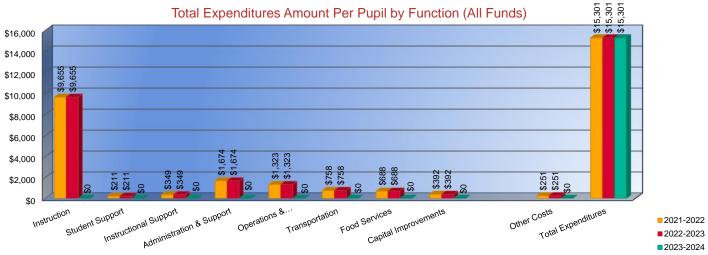

|                                 | 2021-2022 | 2022-2023 | 2023-2024 |
|---------------------------------|-----------|-----------|-----------|
|                                 | Actual    | Actual    | Budget    |
| Instruction                     | \$9,655   | \$10,517  | \$10,856  |
| Student Support                 | \$211     | \$249     | \$320     |
| Instructional Support           | \$349     | \$278     | \$502     |
| Administration & Support        | \$1,674   | \$1,879   | \$2,061   |
| Operations & Maintenance        | \$1,323   | \$2,181   | \$3,386   |
| Transportation                  | \$758     | \$879     | \$966     |
| Food Services                   | \$688     | \$716     | \$821     |
| Capital Improvements            | \$392     | \$30      | \$238     |
| Debt Services                   | \$0       | \$0       | \$0       |
| Other Costs                     | \$251     | \$198     | \$387     |
| Total Expenditures <sup>1</sup> | \$15,301  | \$16,925  | \$19,536  |
| Enrollment (FTE) <sup>2</sup>   | 405.3     | 413.2     | 421.0     |

#### **Total Expenditures Amount Per Pupil by Function (All Funds)**

1. Funds Included: (06) General, (07) Federal Funds, (08) Supplemental General, (10) Adult Education, (11) Preschool-Aged At-Risk, (12) Adult Supplemental Education, (13) At Risk (K-12), (14) Bilingual Education, (15) Virtual Education, (16) Capital Outlay, (18) Driver Education, (22) Extraordinary School Program, (26) Professional Development, (28) Parent Education, (29) Summer School, (30) Special Education, (34) Career and Postsecondary Education, (35) Gifts & Grants, (42) Special Liability Expense, (44) School Retirement, (51) KPERS Special Retirement Contribution, (53) Contingency Reserve, (55) Textbook & Student Material Revolving, (56) Activity Fund, (62) Bond & Interest #1, (63) Bond & Interest #2, (66) No-Fund Warrant, (67) Special Assessment, and (78) Special Education Coop Fund.

### Total Expenditures Amount Per Pupil by Function (All Funds)