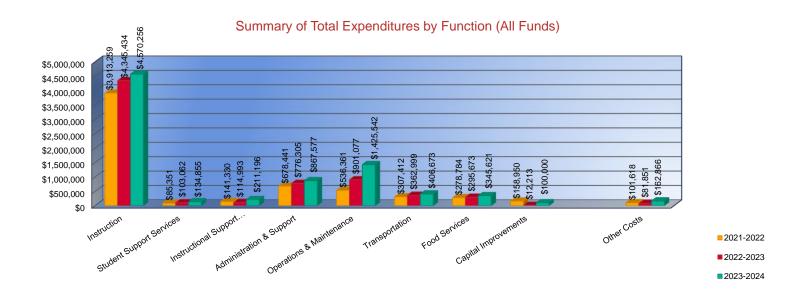

#### Summary of Total Expenditures by Function (All Funds)

|                                   | 2021-2022            | % of  | 2022-2023   | % of  | %      | 2023-2024   | % of  | %      |
|-----------------------------------|----------------------|-------|-------------|-------|--------|-------------|-------|--------|
|                                   | Actual               | Total | Actual      | Total | Change | Budget      | Total | Change |
| Instruction                       | \$3,913,259          | 63%   | \$4,345,434 | 62%   | 11%    | \$4,570,256 | 56%   | 5%     |
| Student Support Services          | \$85,351             | 1%    | \$103,062   | 1%    | 21%    | \$134,855   | 2%    | 31%    |
| Instructional Support Services    | \$141,330            | 2%    | \$114,993   | 2%    | -19%   | \$211,196   | 3%    | 84%    |
| Administration & Support          | \$678,441            | 11%   | \$776,305   | 11%   | 14%    | \$867,577   | 11%   | 12%    |
| Operations & Maintenance          | \$536,361            | 9%    | \$901,077   | 13%   | 68%    | \$1,425,542 | 17%   | 58%    |
| Transportation                    | \$307,412            | 5%    | \$362,999   | 5%    | 18%    | \$406,673   | 5%    | 12%    |
| Food Services                     | \$278,784            | 4%    | \$295,673   | 4%    | 6%     | \$345,621   | 4%    | 17%    |
| Capital Improvements              | \$158,950            | 3%    | \$12,213    | 0%    | -92%   | \$100,000   | 1%    | 719%   |
| Debt Services                     | \$0                  | 0%    | \$0         | 0%    | 0%     | \$0         | 0%    | 0%     |
| Other Costs                       | \$101,618            | 2%    | \$81,851    | 1%    | -19%   | \$162,866   | 2%    | 99%    |
| Total Expenditures <sup>1</sup>   | 6,201,506            | 100%  | \$6,993,607 | 100%  | 13%    | \$8,224,586 | 100%  | 18%    |
| Amount per Pupil                  | \$15,301             |       | \$16,925    |       | 11%    | \$19,536    |       | 15%    |
| Current Expenditures <sup>2</sup> | \$5,873,697          | 100%  | \$6,544,253 | 100%  | 11%    | \$6,690,322 | 100%  | 2%     |
| Amount per Pupil                  | \$14,492             |       | \$15,838    |       | 9%     | \$15,892    |       | 0%     |
| Percent of Expenditures for Instr | ruction <sup>3</sup> |       |             |       |        | •           |       |        |
| Total Expenditures                | \$3,856,882          | 62%   | \$4,230,392 | 60%   | -2%    | \$4,475,656 | 54%   | -6%    |
| Current Expenditures              | \$3,856,882          | 66%   | \$4,230,392 | 65%   | -1%    | \$4,475,656 | 67%   | 2%     |

 Funds Included: (06) General, (07) Federal Funds, (08) Supplemental General, (10) Adult Education, (11) Preschool-Aged At-Risk, (12) Adult Supplemental Education, (13) At Risk (K-12), (14) Bilingual Education, (15) Virtual Education, (16) Capital Outlay, (18) Driver Education, (22) Extraordinary School Program, (26) Professional Development, (28) Parent Education, (29) Summer School, (30) Special Education, (36) Caretra and Postsecondary Education, (35) Gifts & Grants, (42) Special Liability Expense, (44) School Retirement, (51) KPERS Special Retirement Contribution, (53) Contingency Reserve, (55) Textbook & Student Material Revolving, (56) Activity Fund, (62) Bond & Interest #1, (63) Bond & Interest #2, (66) No-Fund Warrant, (67) Special Assessment, and (78) Special Education Coop Fund.

2. Current Expenditures excludes Capital Outlay (Code 16) and Bond Debt expenditures (Code 62 & 63)

3. Instruction excludes Capital Outlay (Code 16) and Bond Debt expenditures (Code 62 & 63)

Functions Included: Instruction (1000), Student Support Services (2100), Instructional Support Services (2200), Administration & Support (2300, 2400, 2500),

Operations & Maintenance (2600), Transportation (2700), Food Service (3100), Other Costs (2900, 3300), Capital Improvements (4000), Debt Services (5100) and Transfers (5200)

4