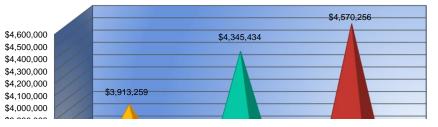

#### Summary of Total Expenditures by Function (All Funds)

|                                   | 2021-2022            | % of  | 2022-2023   | % of  | %      | 2023-2024   | % of  | %      |
|-----------------------------------|----------------------|-------|-------------|-------|--------|-------------|-------|--------|
|                                   | Actual               | Total | Actual      | Total | Change | Budget      | Total | Change |
| Instruction                       | \$3,913,259          | 63%   | \$4,345,434 | 62%   | 11%    | \$4,570,256 | 56%   | 5%     |
| Student Support Services          | \$85,351             | 1%    | \$103,062   | 1%    | 21%    | \$134,855   | 2%    | 31%    |
| Instructional Support Services    | \$141,330            | 2%    | \$114,993   | 2%    | -19%   | \$211,196   | 3%    | 84%    |
| Administration & Support          | \$678,441            | 11%   | \$776,305   | 11%   | 14%    | \$867,577   | 11%   | 12%    |
| Operations & Maintenance          | \$536,361            | 9%    | \$901,077   | 13%   | 68%    | \$1,425,542 | 17%   | 58%    |
| Transportation                    | \$307,412            | 5%    | \$362,999   | 5%    | 18%    | \$406,673   | 5%    | 12%    |
| Food Services                     | \$278,784            | 4%    | \$295,673   | 4%    | 6%     | \$345,621   | 4%    | 17%    |
| Capital Improvements              | \$158,950            | 3%    | \$12,213    | 0%    | -92%   | \$100,000   | 1%    | 719%   |
| Debt Services                     | \$0                  | 0%    | \$0         | 0%    | 0%     | \$0         | 0%    | 0%     |
| Other Costs                       | \$101,618            | 2%    | \$81,851    | 1%    | -19%   | \$162,866   | 2%    | 99%    |
| Total Expenditures <sup>1</sup>   | 6,201,506            | 100%  | \$6,993,607 | 100%  | 13%    | \$8,224,586 | 100%  | 18%    |
| Amount per Pupil                  | \$15,301             |       | \$16,925    |       | 11%    | \$19,536    |       | 15%    |
| Current Expenditures <sup>2</sup> | \$5,873,697          | 100%  | \$6,544,253 | 100%  | 11%    | \$6,690,322 | 100%  | 2%     |
| Amount per Pupil                  | \$14,492             |       | \$15,838    |       | 9%     | \$15,892    |       | 0%     |
| Percent of Expenditures for Instr | ruction <sup>3</sup> |       |             |       |        | •           |       |        |
| Total Expenditures                | \$3,856,882          | 62%   | \$4,230,392 | 60%   | -2%    | \$4,475,656 | 54%   | -6%    |
| Current Expenditures              | \$3,856,882          | 66%   | \$4,230,392 | 65%   | -1%    | \$4,475,656 | 67%   | 2%     |

#### **Total Expenditures By Function (All Funds)**

|                                 | 2021-2022   | 2022-2023   | 2023-2024   |
|---------------------------------|-------------|-------------|-------------|
|                                 | Actual      | Actual      | Budget      |
| Instruction                     | \$3,913,259 | \$4,345,434 | \$4,570,256 |
| Student Support                 | \$85,351    | \$103,062   | \$134,855   |
| Instructional Support           | \$141,330   | \$114,993   | \$211,196   |
| Administration & Support        | \$678,441   | \$776,305   | \$867,577   |
| Operations & Maintenance        | \$536,361   | \$901,077   | \$1,425,542 |
| Transportation                  | \$307,412   | \$362,999   | \$406,673   |
| Food Services                   | \$278,784   | \$295,673   | \$345,621   |
| Capital Improvements            | \$158,950   | \$12,213    | \$100,000   |
| Debt Services                   | \$0         | \$0         | \$0         |
| Other Costs                     | \$101,618   | \$81,851    | \$162,866   |
| Total Expenditures <sup>1</sup> | \$6,201,506 | \$6,993,607 | \$8,224,586 |