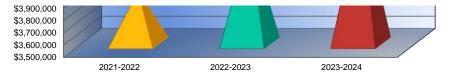

#### Summary of Total Expenditures by Function (All Funds)

|                                   | 2021-2022            | % of  | 2022-2023   | % of  | %      | 2023-2024   | % of  | %      |
|-----------------------------------|----------------------|-------|-------------|-------|--------|-------------|-------|--------|
|                                   | Actual               | Total | Actual      | Total | Change | Budget      | Total | Change |
| Instruction                       | \$3,913,259          | 63%   | \$4,345,434 | 62%   | 11%    | \$4,570,256 | 56%   | 5%     |
| Student Support Services          | \$85,351             | 1%    | \$103,062   | 1%    | 21%    | \$134,855   | 2%    | 31%    |
| Instructional Support Services    | \$141,330            | 2%    | \$114,993   | 2%    | -19%   | \$211,196   | 3%    | 84%    |
| Administration & Support          | \$678,441            | 11%   | \$776,305   | 11%   | 14%    | \$867,577   | 11%   | 12%    |
| Operations & Maintenance          | \$536,361            | 9%    | \$901,077   | 13%   | 68%    | \$1,425,542 | 17%   | 58%    |
| Transportation                    | \$307,412            | 5%    | \$362,999   | 5%    | 18%    | \$406,673   | 5%    | 12%    |
| Food Services                     | \$278,784            | 4%    | \$295,673   | 4%    | 6%     | \$345,621   | 4%    | 17%    |
| Capital Improvements              | \$158,950            | 3%    | \$12,213    | 0%    | -92%   | \$100,000   | 1%    | 719%   |
| Debt Services                     | \$0                  | 0%    | \$0         | 0%    | 0%     | \$0         | 0%    | 0%     |
| Other Costs                       | \$101,618            | 2%    | \$81,851    | 1%    | -19%   | \$162,866   | 2%    | 99%    |
| Total Expenditures <sup>1</sup>   | 6,201,506            | 100%  | \$6,993,607 | 100%  | 13%    | \$8,224,586 | 100%  | 18%    |
| Amount per Pupil                  | \$15,301             |       | \$16,925    |       | 11%    | \$19,536    |       | 15%    |
| Current Expenditures <sup>2</sup> | \$5,873,697          | 100%  | \$6,544,253 | 100%  | 11%    | \$6,690,322 | 100%  | 2%     |
| Amount per Pupil                  | \$14,492             |       | \$15,838    |       | 9%     | \$15,892    |       | 0%     |
| Percent of Expenditures for Instr | ruction <sup>3</sup> |       |             |       |        | •           |       |        |
| Total Expenditures                | \$3,856,882          | 62%   | \$4,230,392 | 60%   | -2%    | \$4,475,656 | 54%   | -6%    |
| Current Expenditures              | \$3,856,882          | 66%   | \$4,230,392 | 65%   | -1%    | \$4,475,656 | 67%   | 2%     |

#### **Total Expenditures By Function (All Funds)**

|                                 | 2021-2022   | 2022-2023   | 2023-2024   |
|---------------------------------|-------------|-------------|-------------|
|                                 | Actual      | Actual      | Budget      |
| Instruction                     | \$3,913,259 | \$4,345,434 | \$4,570,256 |
| Student Support                 | \$85,351    | \$103,062   | \$134,855   |
| Instructional Support           | \$141,330   | \$114,993   | \$211,196   |
| Administration & Support        | \$678,441   | \$776,305   | \$867,577   |
| Operations & Maintenance        | \$536,361   | \$901,077   | \$1,425,542 |
| Transportation                  | \$307,412   | \$362,999   | \$406,673   |
| Food Services                   | \$278,784   | \$295,673   | \$345,621   |
| Capital Improvements            | \$158,950   | \$12,213    | \$100,000   |
| Debt Services                   | \$0         | \$0         | \$0         |
| Other Costs                     | \$101,618   | \$81,851    | \$162,866   |
| Total Expenditures <sup>1</sup> | \$6,201,506 | \$6,993,607 | \$8,224,586 |